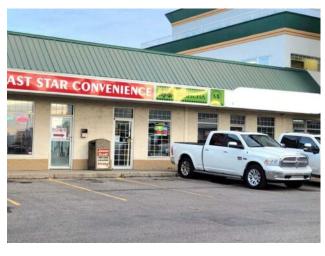

## 10011 92 Street Grande Prairie, Alberta

Asphalt

none

Heating: Floors:

Roof:

**Exterior:** 

Water:

Sewer:

## **\$3,312 per month**

Division: Ivy Lake Estates Type: Retail **Bus. Type:** Sale/Lease: For Lease Bldg. Name: Ivy Lake Plaze **Bus. Name:** Size: 1,500 sq.ft. Zoning: Addl. Cost: **Based on Year: Utilities:** Parking: Lot Size: Lot Feat:

Amazing location and high visibility space for lease. This expansive premise has space and features for a variety of business structures. Plus abundant parking! Your search for the ideal space for your expanding business ends here. With 1500sq ft Ivy Lake Plaza offers a high-visibility location on 100 Ave. Base rent: \$26.5 per sqft (\$3312.50) + triple net: \$12 per sqft (\$1500).