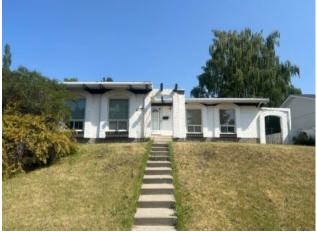

## 6724 Silverview Drive NW Calgary, Alberta

Excellent opportunity for Developers, Investors and Renovators. This HUGE BUNGALOW on an OVERSIZED lot (33.5 X 17.68) with a MILLION DOLLAR VIEW of COP, Bowmont Park, the Mountains and Bow River Valley offers almost 1600 Sq feet of developed space on the main level. Large, bright sunken living room opens to a spacious formal dining room. Kitchen with lots of cabinets and pantry extend to a sunken Family room with a wood burning fireplace and patio doors that open to a garden. 3 Spacious Bedrooms, 1.5 baths. The large Primary bedroom has walk through closets and a 2 piece ensuite. SEPARATE entrance to unspoilt basement. Large north facing backyard is fenced and has an oversized DOUBLE ATTACHED GARAGE. FRESHLY PAINTED in neutral colour, NEW HOT WATER TANK (June 2025), NEW FRIDGE (2024), NEW DISHWASHER (2024), NEW WASHER & DRYER (2024). Minutes to University of Calgary, the Majestic Rocky Mountains. Close to schools, shopping, parks, pathways, Recreational facilities, Silver springs Botanical Gardens, public transit with easy access to Downtown. The RCG Zoning on this lot allows for many redevelopment possibilities. Call now to view.