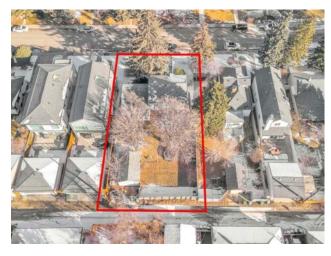

Inclusions: N/A

Developers & Investors! A rare opportunity to secure a massive 62.5' x 125' lot in the highly sought-after inner-city community of Tuxedo Park. Currently zoned R-C2, with potential for increased density pending the city's proposed blanket re-zoning. This expansive lot offers endless redevelopment possibilities and features a desirable south-facing backyard. Clean title and (non-compliant) RPR available. While there is no access to the house, you are welcome to walk the property. Oversized lots like this are a rare find—don't miss this exceptional investment opportunity!