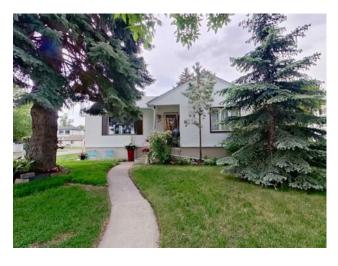

## **539 15 Avenue NE** Calgary, Alberta

MLS # A2228730

\$864,000

| Division: | Renfrew                |        |                   |  |  |
|-----------|------------------------|--------|-------------------|--|--|
| Type:     | Residential/House      |        |                   |  |  |
| Style:    | Bungalow               |        |                   |  |  |
| Size:     | 921 sq.ft.             | Age:   | 1952 (73 yrs old) |  |  |
| Beds:     | 3                      | Baths: | 2                 |  |  |
| Garage:   | Double Garage Attached |        |                   |  |  |
| Lot Size: | 0.14 Acre              |        |                   |  |  |
| Lot Feat: | Corner Lot             |        |                   |  |  |

Features: No Smoking Home

Inclusions:

N/A

Located on a Corner Lot! This radiant bungalow home offers a modern bright kitchen, dining room with 2 large windows, generous sized living room, hardwood flooring, two bedrooms on the main floor and a 4pc bath. The fully developed bright & spacious basement includes a kitchen area, huge living/family room, 1 large bedroom, 3 piece bath, a flex room with cabinets, counter area w/a double sink, a convenient washer & dryer area, and storage area. Steps away from a new grocery store, centrally located close to everything, including airport & downtown. Major bus lines close by. Recreation centre close by, swimming pool, skating rink, schools. Corner lot, with 2 lots!! (Developers dream along those lines)