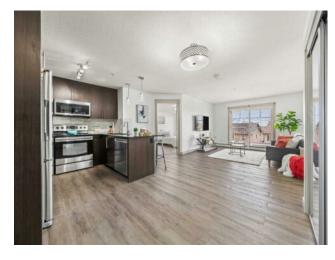

Features: Granite Counters, Open Floorplan, Vinyl Windows

Inclusions:

N/A

Experience refined living in the vibrant community of Skyview Ranch. This exceptionally maintained 2-bedroom, 2-bathroom apartment offers an optimal floor plan, with bedrooms positioned on opposite sides of the principal living space to maximize privacy. The kitchen is appointed with stainless steel appliances, full-height cabinetry, granite countertops, and premium fixtures, offering both functionality and elegance. The primary suite features a full 4-piece ensuite and a spacious walk-in closet. Additional upgrades include new flooring throughout, in-suite laundry, and an underground heated parking stall with adjacent front storage, complemented by a large, separate storage unit. Residents will appreciate the meticulous upkeep of the complex and its proximity to major amenities, including CrossIron Mills, Calgary International Airport, Stoney Trail, and Deerfoot Trail. An outstanding opportunity for buyers seeking comfort, convenience, and quality.