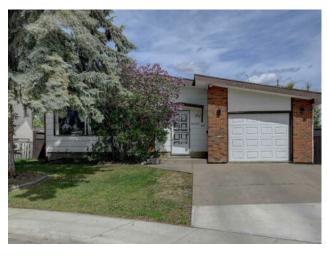

## 9662 83 Avenue Grande Prairie, Alberta

MLS # A2224217

\$349,900

| Division: | Patterson Place                    |        |                   |  |  |
|-----------|------------------------------------|--------|-------------------|--|--|
| Type:     | Residential/House                  |        |                   |  |  |
| Style:    | Bungalow                           |        |                   |  |  |
| Size:     | 1,208 sq.ft.                       | Age:   | 1976 (49 yrs old) |  |  |
| Beds:     | 4                                  | Baths: | 2 full / 1 half   |  |  |
| Garage:   | Single Garage Attached             |        |                   |  |  |
| Lot Size: | 0.13 Acre                          |        |                   |  |  |
| Lot Feat: | Back Yard, Front Yard, See Remarks |        |                   |  |  |

Features: See Remarks

Inclusions: N/A

UPDATED BUNGALOW IN PATTERSON PLACE WITH 2 PRIMARY BEDROOMS! ENJOY THE PRIVATE, ESTABLISHED, LARGE YARD IN THIS MATURE FAMILY NEIGHBORHOOD. THIS 3-BATH, 4 BEDROOM HOME WITH ATTACHED SINGLE CAR GARAGE HAS MANY UPDATES WHILE MAINTAINING ITS ORIGINAL CHARACTER AND CHARM. THE STYLE OF THE BUNGALOW IS PERFECT FOR FAMILY LIFE, HOWEVER ALSO SERVES OTHER LIFESTYLES WITH THE 2 PRIMARY BEDROOMS AND FULLY FINISHED BASEMENT. IN ADDITION, IT IS CLOSE TO SCHOOLS AND SEVERAL AMENITIES.