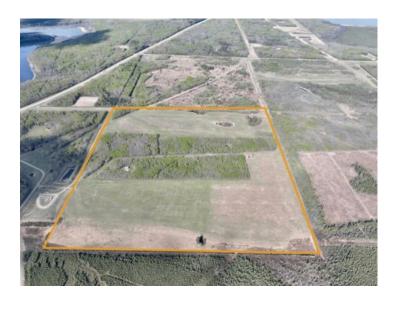

## SE-22-74-12-W6 Rural Grande Prairie No. 1, County of, Alberta

MLS # A2223286

\$325,000

Division: NONE

Lot Size: 159.00 Acres

Lot Feat: 
By Town: Hythe

LLD: 22-74-12-W6

Zoning: AG

Water: Spring, Well

Sewer: 
Utilities: -

A full quarter with approximately 100 acres cultivated, 45 acres bush and about 8-10 acres of peat moss. There are about 5 small springs, a dugout and a drilled water well (90 feet deep). The water well has power from the wellsite across the road and a shallow well pump is used to access water. A drain trench runs along the East side. The land is seeded to a mix pasture blend. Bison fence is on the West side and part of the North side. There is also a Bison fence separating the quarter along the East side of bush. The South side, the East side and part of the North side is Elk fence. If you want privacy this property is well protected. The property to the East, Northwest and Southeast is Green zone. The main entrance has a locked gate. \*\*\*This property is for purchase by online Auction only on May 28th, 2025; bidding is open from 9 am to 11 am. Buyers must pre-register to bid. Bidders must read and accept Auction Terms and Conditions. The listing price is an estimation of value. Starting bid will be \$325,000.00 with increments of \$5000.00. The closing/possession date is June 19, 2025.\*\*\* Call a Realtor for more information.