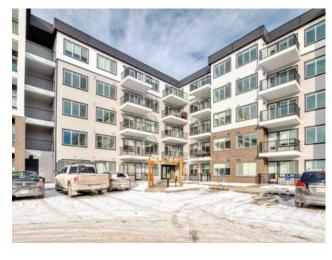

## 2101, 111 Wolf Creek Drive SE Calgary, Alberta

MLS # A2223277

\$305,000

Wolf Willow Division: Residential/Low Rise (2-4 stories) Type: Style: Apartment-Single Level Unit 622 sq.ft. Size: Age: 2024 (1 yrs old) **Beds:** Baths: Garage: Titled, Underground Lot Size: Lot Feat:

Inclusions: Garage Door Opener

This brand-new condo, built in 2024, is located in the desirable Wolf Willow neighbourhood. The modern two-bedroom, one-bath unit features an open-concept layout, perfect for both daily living and entertaining. The kitchen boasts a large quartz island, stainless steel appliances, and ample storage, seamlessly flowing into the bright living room with access to a private balcony, which offers direct entry into the home. The spacious master bedroom includes a walk-in closet with direct access to the bathroom, while the second bedroom is perfect for guests or as a home office. In-suite laundry, heated underground parking with a charging station, and a nearby pet spa make this unit even more convenient. Residents also enjoy access to bike storage, a fitness room, and additional storage. With parks, green spaces, and river trails nearby, this home offers both comfort and an active lifestyle. Schedule your viewing today!