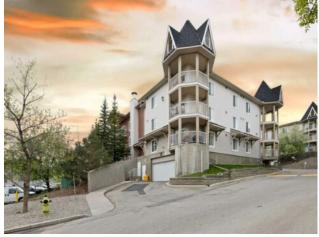

## 7314, 70 Panamount Drive NW Calgary, Alberta

Inclusions: None

Heating:

Floors:

Roof:

**Basement:** Exterior:

Foundation: Features:

This exceptional, top-floor corner unit in the heart of Panorama offers an abundance of space, natural light. Located on the top floor, this home features a wraparound balcony with a BBQ outlet, perfect for outdoor entertaining while enjoying breathtaking views. This pristine condo is maintained and presents a perfect blend of comfort and style. With two generously-sized bedrooms, two full bathrooms, and a spacious den, this unit is perfect for anyone looking for a versatile living The open-concept design highlights 9-foot ceilings and a spacious living room with extra windows, ensuring the space feels light, airy, and inviting. A cozy corner fireplace adds an extra touch of warmth and charm to the living area, making it perfect for relaxing during those colder months. The condo's upgraded finishing package includes light mocha ceramic tiles throughout the main areas, paired with plush, Carpet in the bedrooms for added comfort. The kitchen is a chef's dream with its elegant ceramic backsplash and modern finishes, offering both beauty and functionality. The master bedroom boasts a ensuite bathroom complete with an extended shower unit and a spacious walk-in closet for your storage needs. This condo faces southwest, allowing natural light to flood the space, creating a bright and welcoming ambiance throughout the day. In addition, this home offers underground heated parking with a private storage room for added convenience. The location is unbeatable— just a short walk to nearby shopping centers, restaurants, a gym, theaters, and easy access to public transportation, ensuring that everything you need is right at your doorstep. This unit truly represents the perfect convenience, and comfort. It's ready for you to move in and enjoy the lifestyle you deserve!