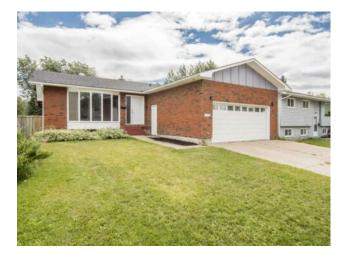

## 9823 80 Avenue Grande Prairie, Alberta

Inclusions: Garage Door Opener

Updated Bungalow home situated is in the heart of much desired Patterson backing onto an easement! As you enter this home you will appreciate the open floor plan it boasts, with huge bay window in living room providing all the natural light one could wish. The kitchen has a U Shaped island giving you lots of counter space, and dining room topped off by access to large deck into yard and real wood fireplace. The rest of the main floor is made up of 3 bedrooms, including the master with half bath, full bathroom, and everyone's favorite main floor laundry. Basement hosts a massive living room with a sink and cabinets set up for potential suited basement or future wet bar, 2 more generous sized bedrooms, and another full bathroom. Back yard is south backing which means lots of natural sunlight all day, is compliment by large covered deck, shed and fully fenced. To top it all off this home has updates done in the last few years including flooring, paint, windows, shingles, furnace and hot water tank....so start packing as this home is turn key!