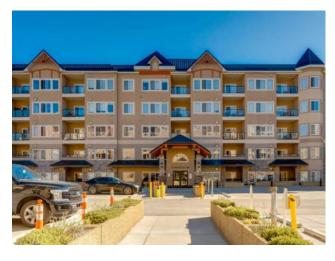

## 216, 10 Discovery Ridge Close SW Calgary, Alberta

MLS # A2219864

\$429,000

| Division: | Discovery Ridge                    |        |                   |
|-----------|------------------------------------|--------|-------------------|
| Type:     | Residential/Low Rise (2-4 stories) |        |                   |
| Style:    | Apartment-Single Level Unit        |        |                   |
| Size:     | 926 sq.ft.                         | Age:   | 2005 (20 yrs old) |
| Beds:     | 2                                  | Baths: | 1                 |
| Garage:   | Heated Garage, Stall, Underground  |        |                   |
| Lot Size: | -                                  |        |                   |
| Lot Feat: | -                                  |        |                   |
|           |                                    |        |                   |