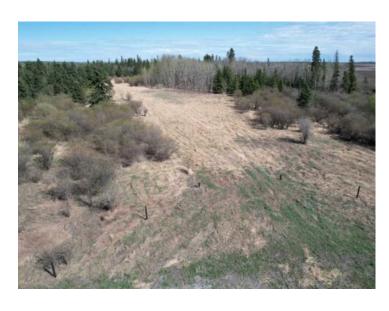

Water: None

Sewer: 
Utilities: -

Located in the heart of the Saddle Hills, this picturesque 6-acre treed parcel offers privacy, natural beauty, and room to grow. Surrounded by mature trees with a large open area in the center, this property is perfectly set up for building your dream home — offering both seclusion and space in one ideal location. Zoned CR5, this acreage is full of potential. Whether you're planning a peaceful country residence, a hobby farm, or a home-based business, the options are wide open. Raise animals, grow your own food, or simply enjoy the quiet charm of rural living with flexibility for future plans. This is a rare opportunity to own a private, usable piece of land with endless possibilities in Northern Alberta. Take the first step toward your country lifestyle today.