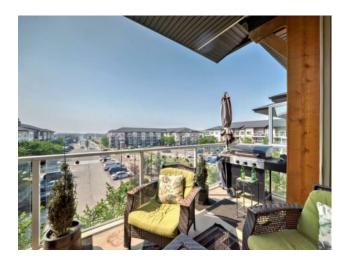

Features: High Ceilings, No Animal Home

Inclusions: n/a

Welcome to this bright and open concept kitchen apartment with 2 spacious bedrooms and 2 bathroom. This unit has a modern and bright colour, is clean and well maintained, and it faces a wide open space. This condo has in-suite laundry, titled underground parking and a storage cage in the heated parkade. A large balcony with a BBQ gas line, stainless steel appliances. LOCATION – 5 minutes to