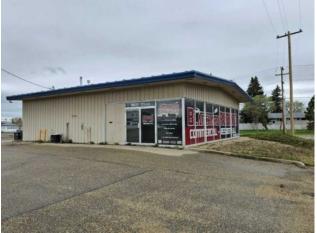

## 10031 113 Avenue Grande Prairie, Alberta

Heating: Floors:

Roof:

**Exterior:** 

Water:

Sewer:

Inclusions:

\_

## \$14 per sq.ft.

| Division:   | Avondale       |   |
|-------------|----------------|---|
| Туре:       | Mixed Use      |   |
| Bus. Type:  | -              |   |
| Sale/Lease: | For Lease      |   |
| Bldg. Name: | -              |   |
| Bus. Name:  | -              |   |
| Size:       | 1,920 sq.ft.   |   |
| Zoning:     | -              |   |
|             | Addl. Cost:    | - |
|             | Based on Year: | - |
|             | Utilities:     | - |
|             | Parking:       | - |
|             | Lot Size:      | - |
|             | Lot Feat:      |   |

This property has a 1,920 square foot building with 700 square feet of office space and a 1220 square foot shop. It can have many different uses and the location is great ! Come take a look at a great location for your business !