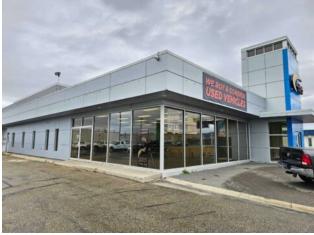

Location, location, location!!! High visibility and excessive traffic flow makes this area one of the most desirable locations to showcase your business from! This Front of the building location has great street appeal and boasts 1650 square feet of multi functional commercial space. This large office/ retail space would be perfect for your business !Featuring 3 offices with a very nice reception area and a large show room display area ! The yard is paved and has great signage and yard lighting. This could be a great spot for your business with one of the best locations in GP !