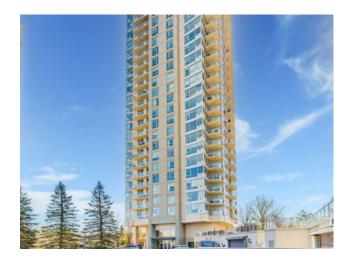

## 707, 77 Spruce Place SW Calgary, Alberta

MLS # A2219123

\$439,000

Division: Spruce Cliff Residential/High Rise (5+ stories) Type: Style: Apartment-Single Level Unit Size: 1,023 sq.ft. Age: 2008 (17 yrs old) **Beds:** Baths: Garage: Parkade Lot Size: Lot Feat:

Inclusions: N/A

Experience elevated urban living in this beautifully updated 2-bedroom, 2-bath corner unit in the sought-after Spruce Grove building, just steps from Shaganappi Point Golf Course. With over 1,024 sq. ft. of bright, functional space, this 7th-floor condo offers breathtaking downtown and river valley views from nearly every room—plus two private balconies for morning coffee or relaxing evenings with a view. Natural light pours through the expansive windows in this Southwest-facing corner unit, enhancing the open-concept layout. The kitchen features newly upgraded cabinetry, durable granite countertops, and a sleek electric range, ideal for everyday cooking. The primary bedroom offers a peaceful retreat with a walk-through closet and full ensuite, while the second bedroom is positioned near a stylish 3-piece bathroom—perfect for guests or a home office setup. Additional features include in-suite laundry, a separate storage locker, and a titled underground parking stall very close to the elevator for ultimate convenience. Residents enjoy exclusive access to fantastic amenities, including a large indoor pool, hot tub, fitness centre, and a vibrant social lounge with games and entertainment space. Located directly across from the Westbrook LRT, and just minutes to Bow River pathways, Edworthy Park, shopping, restaurants, and downtown, this home combines lifestyle and location in one of Calgary's most convenient communities. Book your private showing today and see what makes this corner unit so special!