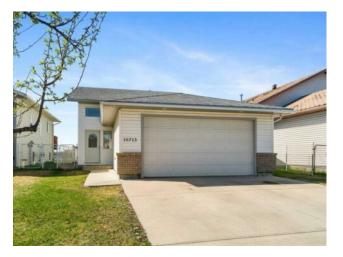

## 10713 72 Avenue Grande Prairie, Alberta

Inclusions: Shed

Immediate Possession Available! If you have been waiting for an excellent home, located in a highly sought after community with no rear neighbours, look no further! This cared for bi-level in Mission Heights offers all the space you need for a growing family or alternatively, an excellent addition to your rental portfolio. This 4 bedroom, 3 bathroom home offers comfortable square footage with a practical layout. The main level features newer carpet, nice sized rooms, a 3pc ensuite off your primary bedroom as well as a generous sized two-tierd deck just off your kitchen. Downstairs you will find a large rec room featuring an unfinished/not plumbed in sink and dishwasher encased in cabinetry offering kitchenette possibility, laundry/utility room, another bedroom and 3pc bathroom! A 22x24 attached double car garage is fully insulated with an 8ft door. Backing onto expansive green space and just steps away from the Eastlink Center, you can easily keep active during all the seasons Grande Prairie offers. Book your viewing today!