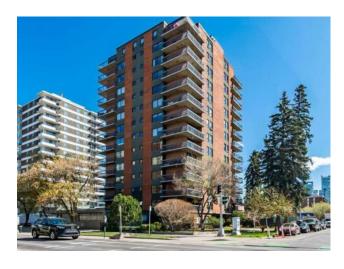

## 830, 540 14 Avenue SW Calgary, Alberta

MLS # A2218145

\$328,000

Division: Beltline Residential/High Rise (5+ stories) Type: Style: Apartment-Single Level Unit Size: 1,120 sq.ft. Age: 1978 (47 yrs old) **Beds:** Baths: Parkade, Stall, Underground Garage: Lot Size: Lot Feat:

Inclusions:

n/a

CONCRETE CONSTRUCTION | SOUTH & EAST FACING BALCONY | 2 BEDROOMS + 2 BATHROOMS | 8TH FLOOR CORNER UNIT BIKE STORAGE, GYM + SOCIAL ROOM | Welcome to Rosewood Estates in Calgary's vibrant Beltline, just steps from the restaurants, shopping, and the energy of 17th Avenue. This bright and airy corner unit offers over 1100 sq ft of functional living space with two spacious bedrooms, two full bathrooms, and a well-designed open layout. You' ll love the easy-clean laminate flooring throughout, plus the comfort of central air conditioning and in-suite laundry with extra storage space. The kitchen features stainless steel appliances, a large pantry, and a convenient eat-up bar with stone counters that flows seamlessly into the open living and dining area. Floor-to-ceiling windows flood the space with natural light and connect you to the wraparound southeast-facing balcony—perfect for morning coffee and unwinding with city views in the evening. The primary bedroom is generously sized with a walk-through closet and private 3-piece ensuite, while the second bedroom and 4-piece bath are ideal for guests or roommates. Rosewood Estates offers a beautifully renovated lobby, secured parking, a well-equipped fitness room, bike storage, and a social room for gatherings. This is a well-managed, pet-free building with a friendly sense of community. An unbeatable downtown location - steps from all the best of 17th Ave, downtown, Stampede Park, and LRT access— this is the lock-and-leave lifestyle you' ve been waiting for. You may see a virtual tour of this home by clicking the 3D tour icon.