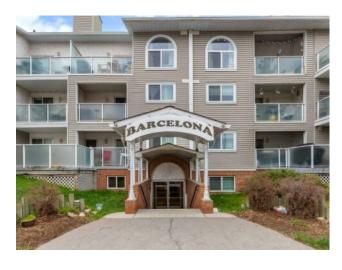

## 108, 1528 11 Avenue SW Calgary, Alberta

MLS # A2215720

\$238,800

| Division: | Sunalta                            |        |                   |  |  |
|-----------|------------------------------------|--------|-------------------|--|--|
| Туре:     | Residential/Low Rise (2-4 stories) |        |                   |  |  |
| Style:    | Apartment-Single Level Unit        |        |                   |  |  |
| Size:     | 776 sq.ft.                         | Age:   | 1982 (43 yrs old) |  |  |
| Beds:     | 1                                  | Baths: | 1                 |  |  |
| Garage:   | Underground                        |        |                   |  |  |
| Lot Size: | -                                  |        |                   |  |  |
| Lot Feat: | -                                  |        |                   |  |  |
|           |                                    |        |                   |  |  |

Features: Vinyl Windows

Inclusions: n/a

Welcome to Barcelona in Sunalta! This open plan suite offers a modern, flexible layout and massive 500+ sq ft private patio - perfect for those that enjoy the outdoors & entertaining. Beautiful laminate wood floors run throughout the space and are accented by stylish double French doors leading into the master bedroom. The spacious kitchen features maple cabinetry, and plenty of countertop space. Additional features include a 4-piece bathroom, in-suite laundry, a corner wood-burning stone fireplace & mantel, bike storage and a secured, underground parking stall with included storage lockers. Within easy walking distance to restaurants, cafes, the Sunalta LRT station with easy access to downtown and only a half block to playgrounds & parks.