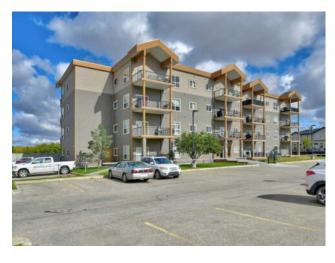

## 102, 9229 Lakeland Drive Grande Prairie, Alberta

MLS # A2214971

\$175,000

| Division: | Lakeland                           |        |                   |  |
|-----------|------------------------------------|--------|-------------------|--|
| Type:     | Residential/Low Rise (2-4 stories) |        |                   |  |
| Style:    | Apartment-Single Level Unit        |        |                   |  |
| Size:     | 864 sq.ft.                         | Age:   | 2006 (19 yrs old) |  |
| Beds:     | 2                                  | Baths: | 2                 |  |
| Garage:   | Stall                              |        |                   |  |
| Lot Size: | -                                  |        |                   |  |
| Lot Feat: | -                                  |        |                   |  |

Features: Breakfast Bar, Open Floorplan

Inclusions: fridge, stove, washer, dryer, dishwasher, microwave rangehood (appliances in as is condition)

Immediate possession available on this ground floor 2 bedroom, 2 bath corner unit in The Vistas at Crystal Lake. Nice open floor plan with a 4pc ensuite, convenient kitchen and a nice sunny south face dining area and living room with patio doors leading to the balcony. Pet friendly building but restrictions do apply. Condo fee is \$643/ month and includes heat and water. Book your viewing today!