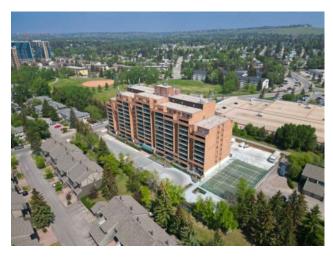

## 212, 5204 Dalton Drive NW Calgary, Alberta

MLS # A2213791

\$258,852

Dalhousie Division: Residential/High Rise (5+ stories) Type: Style: Apartment-Single Level Unit Size: 862 sq.ft. Age: 1981 (44 yrs old) **Beds:** Baths: Garage: Assigned, Gated, Parkade, RV Access/Parking, Secured, Stall, Underground Lot Size: Lot Feat:

Features: Storage

Inclusions: N/A

212, 5204 Dalton Drive NW | Location! Location! | Vista Views Is A Quiet, Well Maintained Concrete Building | In Sought After Community Of Dalhousie | Large 862 Sq Ft Two Bedrooms, One Bath Unit Located On The 2nd Floor | Spacious Kitchen & Living Room With Patio Doors Leading To A Huge 20 Ft x 7 Ft Private North Balcony | Large Primary Bedroom With Tons Of Storage | Common Laundry | It Is All About Amenities - No Gym Membership Required: Weight Room Gym, Sauna, Games Room, Piano, Library, Social Room, Tennis Courts, Secured Bike Storage, Outside RV Parking, Ample Visitor Parking, One Underground Secured Heated Parking Stall | Love Gardening? Enjoy A Beautiful Community Garden | 5 Minute Walk To CO-OP, Canadian Tire & 10 Minute Walk To Dalhousie LRT Station & Northland Mall | Steps Away To Bike Pathways | Close To Market Mall, University District, U Of C, Foothills & Childrens Hospital | Easy Access To Major Routes Shaganappi Trail, Crowchild Trail, Sarcee Trail & John Laurie Blvd | Condo Fees \$578.45/Month Includes: Common Area Maintenance, Electricity, Heat, Insurance, Maintenance Of Grounds & Snow Removal, Parking, Professional Management, Reserve Fund Contributions, Water & Sewer | No Age Restrictions | No Pets Allowed - Except Up To 2 Birds & One 10 Gal Aquarium With Fish Only!